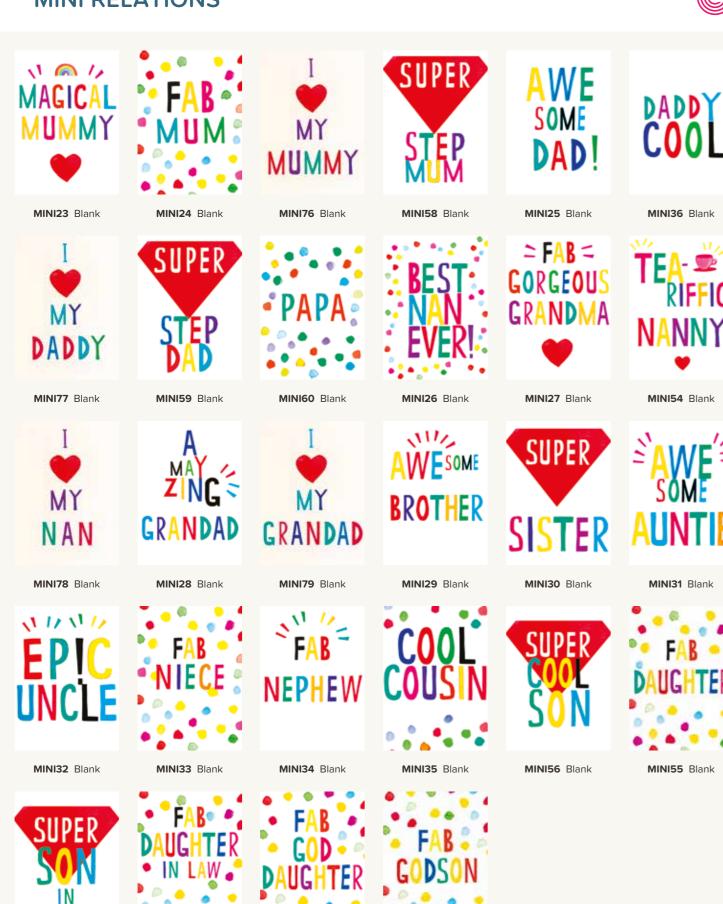

We have also expanded our Fab neon birthday range with new designs and new colour ways. Plus we've added 18 eye-popping relations into the mix making it our strongest selling range ever!

Finally, our longest running collaboration with mid-century inspired artist Nadia Taylor has had a refresh with seven new designs entering the range. The ever popular range of blank cards continues to go from strength to strength.